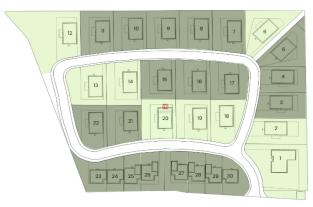

The land package consists of eight plots with a total area of 2,257 m<sup>2</sup>. The entire package is being sold as one unit.

#### Land Plot 23:

- area: 320.00 m<sup>2</sup>

#### Land Plot 24:

- area: 213.00 m<sup>2</sup>

#### Land Plot 25:

- area: 232.00 m<sup>2</sup>

#### Land Plot 26:

- area: 336.00 m<sup>2</sup>

#### Land Plot 27:

- area: 348.00 m<sup>2</sup>

#### Land Plot 28:

- area: 257.00 m<sup>2</sup>

#### Land Plot 29:

- area: 249.00 m<sup>2</sup>

#### Land Plot 30:

- area: 302.00 m<sup>2</sup>