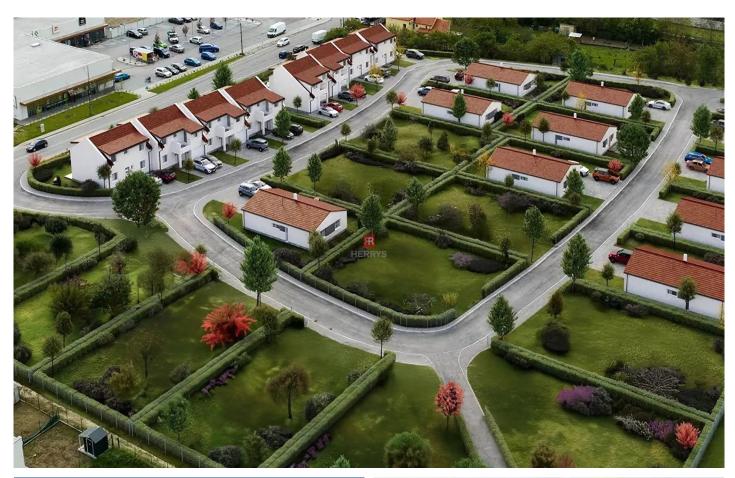

# HERRYS - FLAT PLOT FOR SALE IN HVIEZDOSLAVOV WITH A BUILDING PERMIT FOR FAMILY HOUSE CONSTRUCTION

HERRYS real estate agency exclusively offers for sale a flat building plot located in the new residential zone of Hviezdoslavov, with excellent transport accessibility to the center of Bratislava by both car and train. The plots are part of the Hviezdne Domy Hviezdoslavov development and are designated for the construction of eight terraced family houses.

The land package consists of eight plots with a total area of 2,257 m<sup>2</sup>. The entire package is being sold as one unit.

# **LOCALITY**

- land plots are located within the Hviezdne Domy Hviezdoslavov development, directly opposite the Billa supermarket, in the village of Hviezdoslavov
- pleasant location intended for the construction of family houses
- near the train station
- very good transport accessibility to Bratislava thanks to the new R7 highway bypass (only 20 minutes by car)
- complete civic amenities in the village