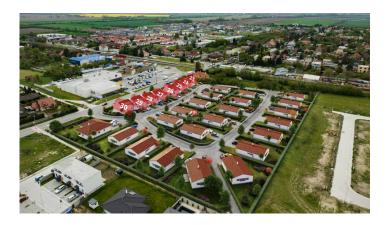

# HERRYS - FLAT PLOT FOR SALE IN HVIEZDOSLAVOV WITH A BUILDING PERMIT FOR FAMILY HOUSE CONSTRUCTION

HERRYS real estate agency exclusively offers for sale a flat building plot located in the new residential zone of Hviezdoslavov, with excellent transport accessibility to the center of Bratislava by both car and train. The plots are part of the Hviezdne Domy Hviezdoslavov development and are designated for the construction of eight terraced family houses.

# **LOCALITY**

- land plots are located within the Hviezdne Domy Hviezdoslavov development, directly opposite the Billa supermarket, in the village of Hviezdoslavov
- pleasant location intended for the construction of family houses
- near the train station
- very good transport accessibility to Bratislava thanks to the new R7 highway bypass (only 20 minutes by car)
- complete civic amenities in the village