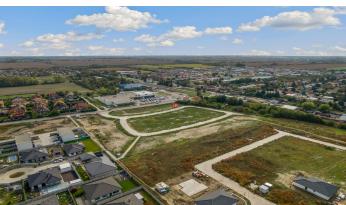

# HERRYS - FLAT PLOT FOR SALE IN HVIEZDOSLAVOV WITH A BUILDING PERMIT FOR FAMILY HOUSE CONSTRUCTION

HERRYS real estate agency exclusively offers for sale a flat building plot located in the new residential zone of Hviezdoslavov, with excellent transport accessibility to the center of Bratislava by both car and train. The plots are part of the Hviezdne Domy Hviezdoslavov development and are designated for the construction of eight terraced family houses.

# **LOCALITY**

- land plots are located within the Hviezdne Domy Hviezdoslavov development, directly opposite the Billa supermarket, in the village of Hviezdoslavov
- pleasant location intended for the construction of family houses
- near the train station
- very good transport accessibility to Bratislava thanks to the new R7 highway bypass (only 20 minutes by car)
- complete civic amenities in the village