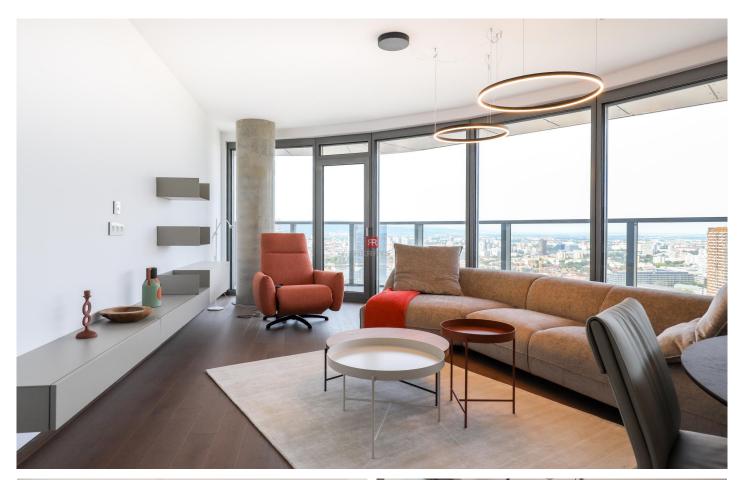

# HERRYS – FOR RENT A UNIQUE 3-ROOM APARTMENT IN THE HIGHEST SKYSCRAPER EUROVEA TOWER ON THE 32ND FLOOR

HERRYS real estate agency offers exclusively for rent a unique 3-room apartment in Eurovea Tower, located on the 32nd floor with a stunning view of Bratislava and the port. . As part of the higher standard, there is a 24-hour reception and SBS. The apartment is furnished with custom-made furniture, except for one room, which can serve as a children's room or study. The bathroom has a bathtub and a washing machine with a dryer, plus a toilet. The apartment has another separate toilet. The kitchen is equipped with quality appliances. In the glazed part of the loggia you can enjoy a coffee or a drink at any time of the year. Otherwise, the loggia runs along the entire apartment. There are blackout blinds throughout the apartment and curtains in the bedroom and in the room. The apartment comes with one parking space, but it is possible to rent another one. There is ample storage space throughout the apartment. Air conditioning is available in all rooms. total area: 132.19 m2 (apartment 93.65 m2 + loggia 26.74 m2 + cellar 12.25 m2) orientation: east and north The apartment is available immediately.

#### DISPOSITION

entrance hall with storage space, separate toilet, bathroom with toilet, 2 bedrooms, living room connected to the kitchen, loggia