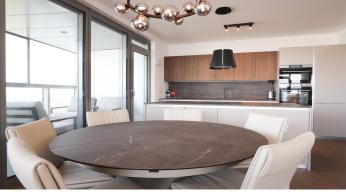

# HERRYS – FOR RENT A UNIQUE 3-ROOM APARTMENT IN THE HIGHEST SKYSCRAPER EUROVEA TOWER ON THE 32ND FLOOR

HERRYS real estate agency offers exclusively for rent a unique 3-room apartment in Eurovea Tower, located on the 32nd floor with a stunning view of Bratislava and the port. . As part of the higher standard, there is a 24-hour reception and SBS. The apartment is furnished with custom-made furniture, except for one room, which can serve as a children's room or study. The bathroom has a bathtub and a washing machine with a dryer, plus a toilet. The apartment has another separate toilet. The kitchen is equipped with quality appliances. In the glazed part of the loggia you can enjoy a coffee or a drink at any time of the year. Otherwise, the loggia runs along the entire apartment. There are blackout blinds throughout the apartment and curtains in the bedroom and in the room. The apartment comes with one parking space, but it is possible to rent another one. There is ample storage space throughout the apartment. Air conditioning is available in all rooms. total area: 132.19 m2 (apartment 93.65 m2 + loggia 26.74 m2 + cellar 12.25 m2) orientation: east and north The apartment is available immediately.

#### DISPOSITION

entrance hall with storage space, separate toilet, bathroom with toilet, 2 bedrooms, living room connected to the kitchen, loggia