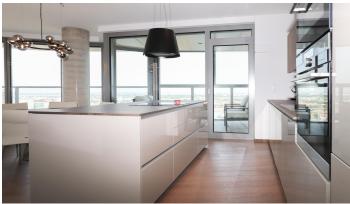

# HERRYS – FOR RENT A UNIQUE 3-ROOM APARTMENT IN THE HIGHEST SKYSCRAPER EUROVEA TOWER ON THE 32ND FLOOR

HERRYS real estate agency offers exclusively for rent a unique 3-room apartment in Eurovea Tower, located on the 32nd floor with a stunning view of Bratislava and the port. . As part of the higher standard, there is a 24-hour reception and SBS. The apartment is furnished with custom-made furniture, except for one room, which can serve as a children's room or study. The bathroom has a bathtub and a washing machine with a dryer, plus a toilet. The apartment has another separate toilet. The kitchen is equipped with quality appliances. In the glazed part of the loggia you can enjoy a coffee or a drink at any time of the year. Otherwise, the loggia runs along the entire apartment. There are blackout blinds throughout the apartment and curtains in the bedroom and in the room. The apartment comes with one parking space, but it is possible to rent another one. There is ample storage space throughout the apartment. Air conditioning is available in all rooms. total area: 132.19 m2 (apartment 93.65 m2 + loggia 26.74 m2 + cellar 12.25 m2) orientation: east and north The apartment is available immediately.

#### DISPOSITION

entrance hall with storage space, separate toilet, bathroom with toilet, 2 bedrooms, living room connected to the kitchen, loggia