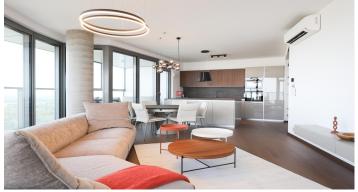

# HERRYS – FOR RENT A UNIQUE 3-ROOM APARTMENT IN THE HIGHEST SKYSCRAPER EUROVEA TOWER ON THE 32ND FLOOR

HERRYS real estate agency offers exclusively for rent a unique 3-room apartment in Eurovea Tower, located on the 32nd floor with a stunning view of Bratislava and the port. . As part of the higher standard, there is a 24-hour reception and SBS. The apartment is furnished with custom-made furniture, except for one room, which can serve as a children's room or study. The bathroom has a bathtub and a washing machine with a dryer, plus a toilet. The apartment has another separate toilet. The kitchen is equipped with quality appliances. In the glazed part of the loggia you can enjoy a coffee or a drink at any time of the year. Otherwise, the loggia runs along the entire apartment. There are blackout blinds throughout the apartment and curtains in the bedroom and in the room. The apartment comes with one parking space, but it is possible to rent another one. There is ample storage space throughout the apartment. Air conditioning is available in all rooms. total area: 132.19 m2 (apartment 93.65 m2 + loggia 26.74 m2 + cellar 12.25 m2) orientation: east and north The apartment is available immediately.

#### DISPOSITION

entrance hall with storage space, separate toilet, bathroom with toilet, 2 bedrooms, living room connected to the kitchen, loggia