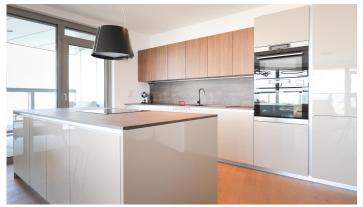

# HERRYS – FOR RENT A UNIQUE 3-ROOM APARTMENT IN THE HIGHEST SKYSCRAPER EUROVEA TOWER ON THE 32ND FLOOR

HERRYS real estate agency offers exclusively for rent a unique 3-room apartment in Eurovea Tower, located on the 32nd floor with a stunning view of Bratislava and the port. . As part of the higher standard, there is a 24-hour reception and SBS. The apartment is furnished with custom-made furniture, except for one room, which can serve as a children's room or study. The bathroom has a bathtub and a washing machine with a dryer, plus a toilet. The apartment has another separate toilet. The kitchen is equipped with quality appliances. In the glazed part of the loggia you can enjoy a coffee or a drink at any time of the year. Otherwise, the loggia runs along the entire apartment. There are blackout blinds throughout the apartment and curtains in the bedroom and in the room. The apartment comes with one parking space, but it is possible to rent another one. There is ample storage space throughout the apartment. Air conditioning is available in all rooms. total area: 132.19 m2 (apartment 93.65 m2 + loggia 26.74 m2 + cellar 12.25 m2) orientation: east and north The apartment is available immediately.

#### DISPOSITION

entrance hall with storage space, separate toilet, bathroom with toilet, 2 bedrooms, living room connected to the kitchen, loggia