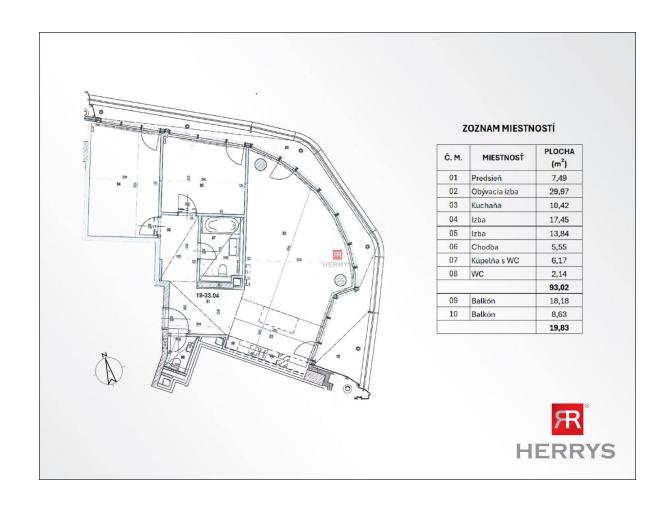

# HERRYS – FOR RENT A UNIQUE 3-ROOM APARTMENT IN THE HIGHEST SKYSCRAPER EUROVEA TOWER ON THE 32ND FLOOR

HERRYS real estate agency offers exclusively for rent a unique 3-room apartment in Eurovea Tower, located on the 32nd floor with a stunning view of Bratislava and the port. . As part of the higher standard, there is a 24-hour reception and SBS. The apartment is furnished with custom-made furniture, except for one room, which can serve as a children's room or study. The bathroom has a bathtub and a washing machine with a dryer, plus a toilet. The apartment has another separate toilet. The kitchen is equipped with quality appliances. In the glazed part of the loggia you can enjoy a coffee or a drink at any time of the year. Otherwise, the loggia runs along the entire apartment. There are blackout blinds throughout the apartment and curtains in the bedroom and in the room. The apartment comes with one parking space, but it is possible to rent another one. There is ample storage space throughout the apartment. Air conditioning is available in all rooms. total area: 132.19 m2 (apartment 93.65 m2 + loggia 26.74 m2 + cellar 12.25 m2) orientation: east and north The apartment is available immediately.

#### DISPOSITION

entrance hall with storage space, separate toilet, bathroom with toilet, 2 bedrooms, living room connected to the kitchen, loggia