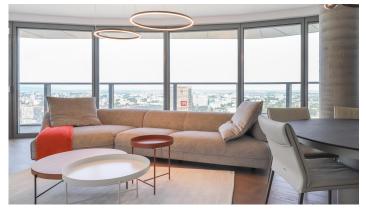

# HERRYS – FOR RENT A UNIQUE 3-ROOM APARTMENT IN THE HIGHEST SKYSCRAPER EUROVEA TOWER ON THE 32ND FLOOR

HERRYS real estate agency offers exclusively for rent a unique 3-room apartment in Eurovea Tower, located on the 32nd floor with a stunning view of Bratislava and the port. . As part of the higher standard, there is a 24-hour reception and SBS. The apartment is furnished with custom-made furniture, except for one room, which can serve as a children's room or study. The bathroom has a bathtub and a washing machine with a dryer, plus a toilet. The apartment has another separate toilet. The kitchen is equipped with quality appliances. In the glazed part of the loggia you can enjoy a coffee or a drink at any time of the year. Otherwise, the loggia runs along the entire apartment. There are blackout blinds throughout the apartment and curtains in the bedroom and in the room. The apartment comes with one parking space, but it is possible to rent another one. There is ample storage space throughout the apartment. Air conditioning is available in all rooms. total area: 132.19 m2 (apartment 93.65 m2 + loggia 26.74 m2 + cellar 12.25 m2) orientation: east and north The apartment is available immediately.

#### DISPOSITION

entrance hall with storage space, separate toilet, bathroom with toilet, 2 bedrooms, living room connected to the kitchen, loggia