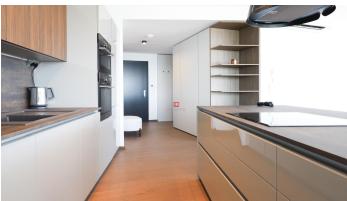

# HERRYS – FOR RENT A UNIQUE 3-ROOM APARTMENT IN THE HIGHEST SKYSCRAPER EUROVEA TOWER ON THE 32ND FLOOR

HERRYS real estate agency offers exclusively for rent a unique 3-room apartment in Eurovea Tower, located on the 32nd floor with a stunning view of Bratislava and the port. . As part of the higher standard, there is a 24-hour reception and SBS. The apartment is furnished with custom-made furniture, except for one room, which can serve as a children's room or study. The bathroom has a bathtub and a washing machine with a dryer, plus a toilet. The apartment has another separate toilet. The kitchen is equipped with quality appliances. In the glazed part of the loggia you can enjoy a coffee or a drink at any time of the year. Otherwise, the loggia runs along the entire apartment. There are blackout blinds throughout the apartment and curtains in the bedroom and in the room. The apartment comes with one parking space, but it is possible to rent another one. There is ample storage space throughout the apartment. Air conditioning is available in all rooms. total area: 132.19 m2 (apartment 93.65 m2 + loggia 26.74 m2 + cellar 12.25 m2) orientation: east and north The apartment is available immediately.

#### DISPOSITION

entrance hall with storage space, separate toilet, bathroom with toilet, 2 bedrooms, living room connected to the kitchen, loggia