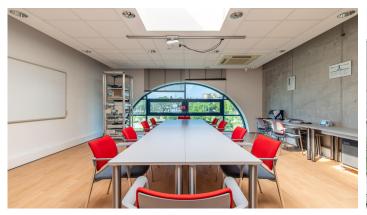

#### **DISPOSITION**

The building is divided into four floors and offers a variable arrangement of office spaces, meeting rooms, reception and relaxation areas. The design emphasizes quality materials, light, ergonomics and detail.

#### **BENEFITS**

- generous space (usable area 591 m2)
- 1,183 m2 plot
- timeless building designed by a renowned architect
- air conditioning
- variable interior space
- possibility to park up to 15 cars
- safe room
- solar panels on the roof of the building
- low maintenance operation