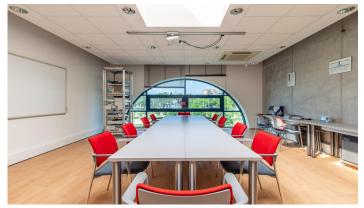

#### **DISPOSITION**

The building is divided into four floors and offers a variable arrangement of office spaces, meeting rooms, reception and relaxation areas. The design emphasizes quality materials, light, ergonomics and detail.

#### **BENEFITS**

- generous space (usable area 591 m2)
- 1,183 m2 plot
- timeless building designed by a renowned architect
- air conditioning
- variable interior space
- possibility to park up to 15 cars
- safe room
- solar panels on the roof of the building
- low maintenance operation