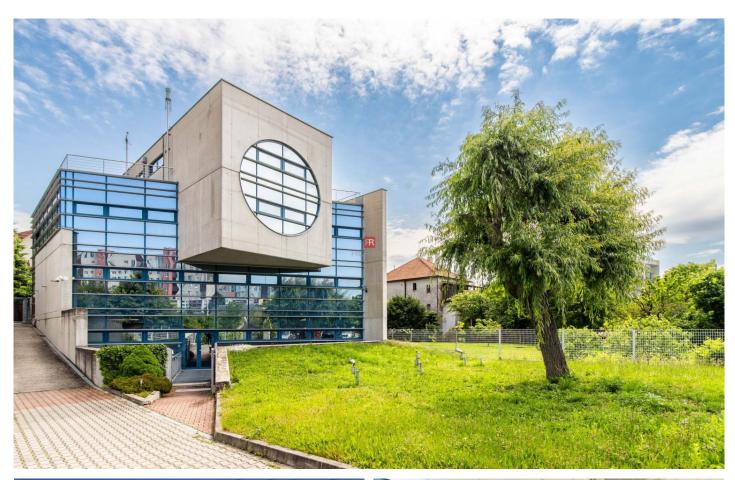

### HERRYS - EXCEPTIONAL OFFICE BUILDING FOR SALE IN KARLOVÁ VES

HERRYS real estate agency exclusively offers for sale a unique 4-storey office building, located in the prestigious location of Líščie údolie Bratislava, Karlova Ves district.

The building was designed by a renowned architect and combines functional design, representative appearance and attention to detail. It is an ideal location for a company, clinics, key studio, kindergarten, school or investment opportunity for renting office space.

Location: Bratislava - Karlova Ves, Líščie údolie

Property type: office building / office building

Number of floors: 4

Usable area: 591 m<sup>2</sup>

Plot area: 1,183 m<sup>2</sup>

Parking: up to 15 parking spaces directly on the plot

Condition: modern building with high standards, designed by an architect