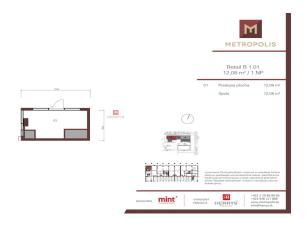

# HERRYS - COMMERCIAL PREMISES FOR RENT IN THE METROPOLIS PROJECT IN BRATISLAVA'S DOWNTOWN

Real Estate Agency HERRYS offers exclusively for rent a representative corner commercial space in the prestigious Metropolis project, located in the heart of Bratislava's downtown. The space is situated in Building B on the 1st above-ground floor (1st floor) and has an area of 12.08 m². It is ideal for smaller operations or services that will benefit from the exceptional location and street visibility. Available from July 1, 2025. The offer also includes the option to rent a parking space.

#### DISPOSITION

The commercial space is located on the corner of Building B, ensuring excellent visibility and natural light thanks to large-format glass surfaces. The entrance is directly from Bottova Street.