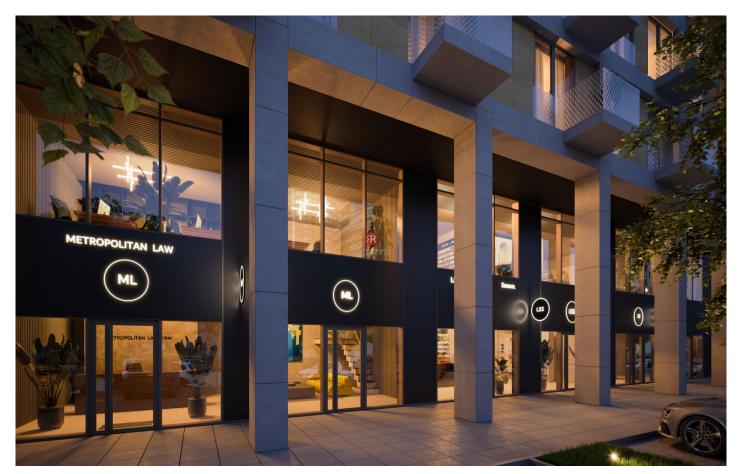

#### DISPOSITION

The commercial space is located on the corner of Building B, ensuring excellent visibility and natural light thanks to large-format glass surfaces. The entrance is directly from Bottova Street.

#### **BENEFITS**

- timeless and aesthetic architecture of the METROPOLIS project, featuring an elegant commercial promenade with overhead covering and a majestic colonnade
- tinted large-format glazing, giving the space a modern and elegant appearance
- corner location excellent visibility a prestigious address in the heart of Bratislava's new downtown
- option to rent a parking space
- 24-hour reception
- convenient accessibility, including car access directly in front of the commercial unit and quick access to the main NIVY bus station, public transport stops, and connection to the city ring road
- business growth potential thanks to a growing residential base approximately 4 700 new apartments in emerging projects in the area
- a semi-private green park stretching along the southern side of the METROPOLIS project
- a designer development known for high-quality materials and state-of-the-art interior finishes in its apartments and residences, appealing to the most discerning clientele