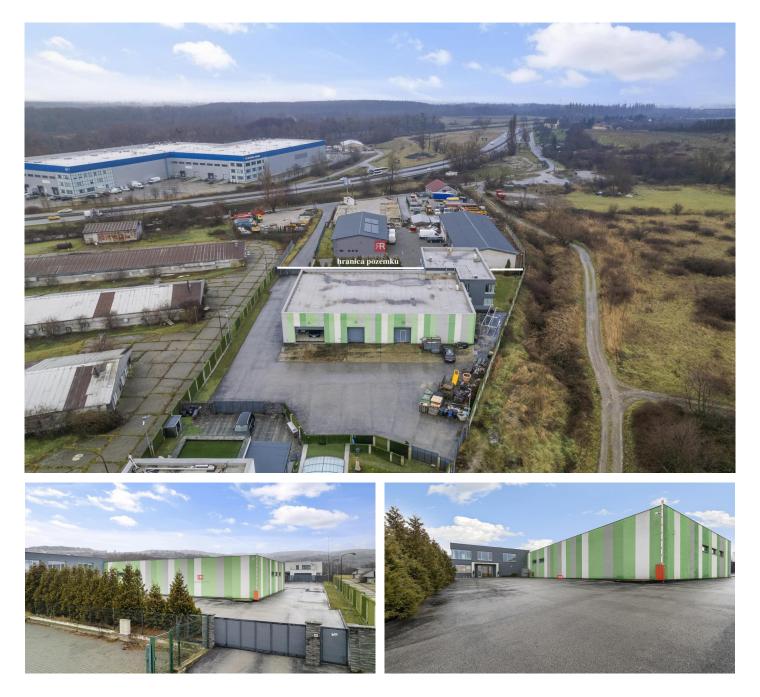

### HERRYS FOR SALE: INDUSTRIAL HALL, ADMINISTRATIVE AND WAREHOUSE PREMISES NEAR THE BYPASS - SVÄTÝ JUR

HERRYS - We offer for sale a multifunctional industrial building, which includes representative administrative premises, accommodation for employees and warehouse space. This area is ideal for business use - whether for production, warehousing or logistics. Car parking is located to the front of the building at the entrance to the offices, further parking is available alongside the hall to the side or within the site.

Property Parameters:

- Area of office space, accommodation and warehouses: 456 m<sup>2</sup>
- Area of the hall itself: 411 m<sup>2</sup>
- Built-up area of the hall: 791 m<sup>2</sup>
- Total plot area: 2 400 m<sup>2</sup>
- Height of the hall:

Car parking is also available on the road beside the building, which takes you to the rear of the site where the entrance gates to the hall are located.

Through the rear entrance it is possible to get to the family house with superior equipment , which is situated in the small carpathian vineyards. This house is also offered for sale.

#### LOCALITY

Advantages of the location:

- Lucrative location at the beginning of St. George - in the industrial part with quick connection to the main transport routes

- Close proximity to the 502 road - strategic connection to Bratislava (15 minutes drive)

- Excellent accessibility - the property can be reached in just 3 minutes from the first intersection at the entrance to St. George

Mgr. Juraj Opálka juraj.opalka@herrys.sk 0947948905 Ad ID: Sv. Jur

Business name: HERRYS s. r. o.