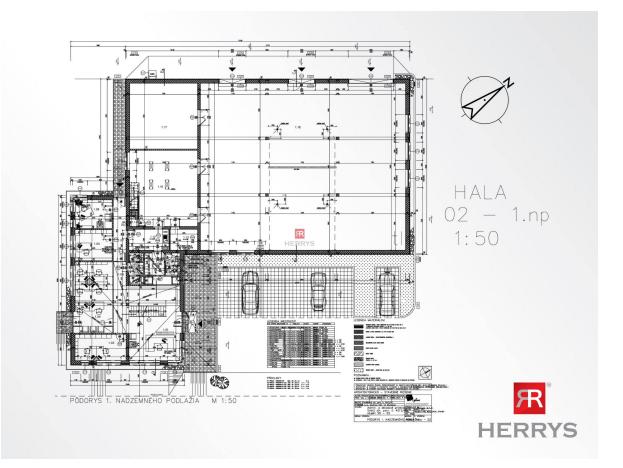

Property Parameters:

- Area of office space, accommodation and warehouses: 456 m<sup>2</sup>
- Area of the hall itself: 411 m<sup>2</sup>
- Built-up area of the hall: 791 m<sup>2</sup>
- Total plot area: 2 400 m<sup>2</sup>
- Height of the hall:

floor there is a spacious entrance hall with reception. Directly opposite the entrance hall there are offices with an area of 16 m2 and 32.66 m2 The corridor further leads to offices with an area of 13 m2 and 12 m2, on this corridor there are also 2x toilets, a cloakroom for employees and a shower. In this part there is also a boiler room and a room for the cleaning lady. Next we get to the handling room and warehouse with areas of 58 m2 and 53 m2. Directly from the warehouse we get to the hall with an area of 411 m2 which has three garage doors of which two doors have a width of 3 m and the third door has 5 m. On the 2nd floor there are three offices with an area of 22 m2, 31 m2 and 17 m2. The common room has an area of 65 m2. Both male and female toilets are located here.