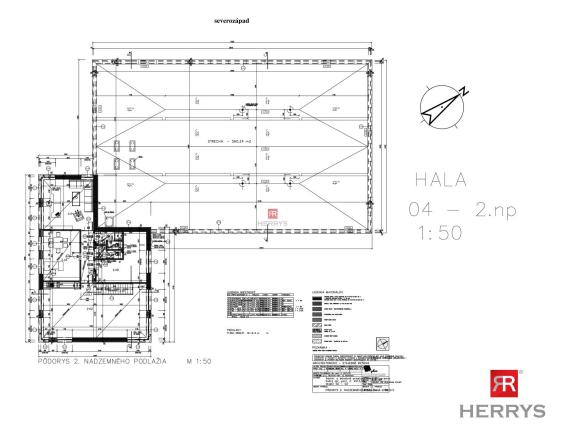

#### DISPOSITION

Upon entering the premises, there are parking spaces on the left and the entrance to the office space. On the lower

Mgr. Juraj Opálka juraj.opalka@herrys.sk 0947948905 Ad ID: Sv. Jur

Business name: HERRYS s. r. o.

floor there is a spacious entrance hall with reception. Directly opposite the entrance hall there are offices with an area of 16 m2 and 32.66 m2 The corridor further leads to offices with an area of 13 m2 and 12 m2, on this corridor there are also 2x toilets, a cloakroom for employees and a shower. In this part there is also a boiler room and a room for the cleaning lady. Next we get to the handling room and warehouse with areas of 58 m2 and 53 m2. Directly from the warehouse we get to the hall with an area of 411 m2 which has three garage doors of which two doors have a width of 3 m and the third door has 5 m. On the 2nd floor there are three offices with an area of 22 m2, 31 m2 and 17 m2. The common room has an area of 65 m2. Both male and female toilets are located here.