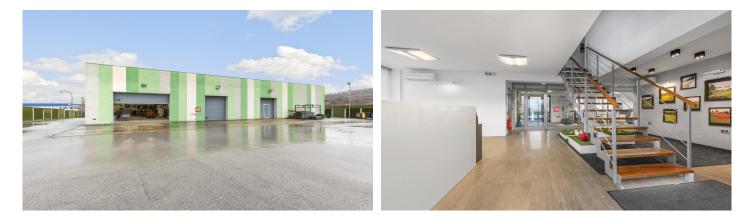

#### DISPOSITION

Upon entering the premises, there are parking spaces on the left and the entrance to the office space. On the lower

Mgr. Juraj Opálka juraj.opalka@herrys.sk 0947948905 Ad ID: Sv. Jur

Business name: HERRYS s. r. o.

floor there is a spacious entrance hall with reception. Directly opposite the entrance hall there are offices with an area of 16 m2 and 32.66 m2 The corridor further leads to offices with an area of 13 m2 and 12 m2, on this corridor there are also 2x toilets, a cloakroom for employees and a shower. In this part there is also a boiler room and a room for the cleaning lady. Next we get to the handling room and warehouse with areas of 58 m2 and 53 m2. Directly from the warehouse we get to the hall with an area of 411 m2 which has three garage doors of which two doors have a width of 3 m and the third door has 5 m. On the 2nd floor there are three offices with an area of 22 m2, 31 m2 and 17 m2. The common room has an area of 65 m2. Both male and female toilets are located here.