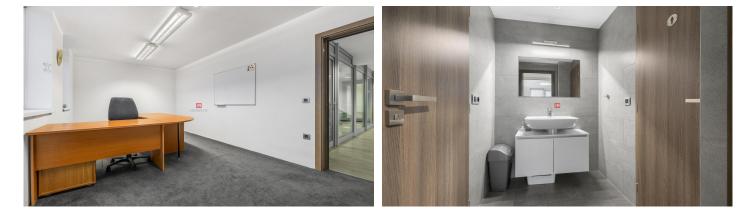

floor there is a spacious entrance hall with reception. Directly opposite the entrance hall there are offices with an area of 16 m2 and 32.66 m2 The corridor further leads to offices with an area of 13 m2 and 12 m2, on this corridor there are also 2x toilets, a cloakroom for employees and a shower. In this part there is also a boiler room and a room for the cleaning lady. Next we get to the handling room and warehouse with areas of 58 m2 and 53 m2. Directly from the warehouse we get to the hall with an area of 411 m2 which has three garage doors of which two doors have a width of 3 m and the third door has 5 m. On the 2nd floor there are three offices with an area of 22 m2, 31 m2 and 17 m2. The common room has an area of 65 m2. Both male and female toilets are located here.