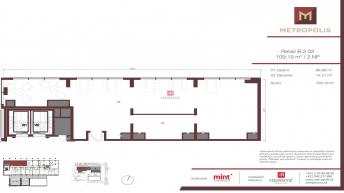

#### **DISPOSITION**

The commercial space has a total usable area of 109,19 m2. Access to the space is provided from the corridor located on the 2nd floor of tower B, accessible by stairs or two elevators. The orientation of the space is to the north-west, to the commercial pier and the emerging downtown. The total number of floors in tower B is 18.