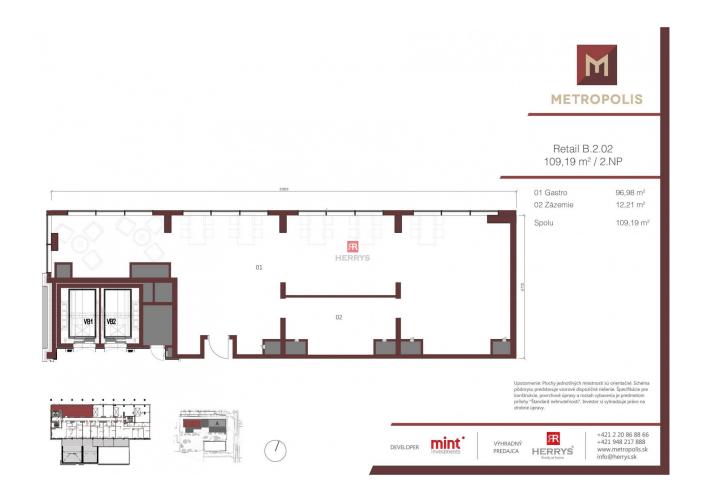

#### **DISPOSITION**

The commercial space has a total usable area of 109,19 m2. Access to the space is provided from the corridor located on the 2nd floor of tower B, accessible by stairs or two elevators. The orientation of the space is to the north-west, to the commercial pier and the emerging downtown. The total number of floors in tower B is 18.