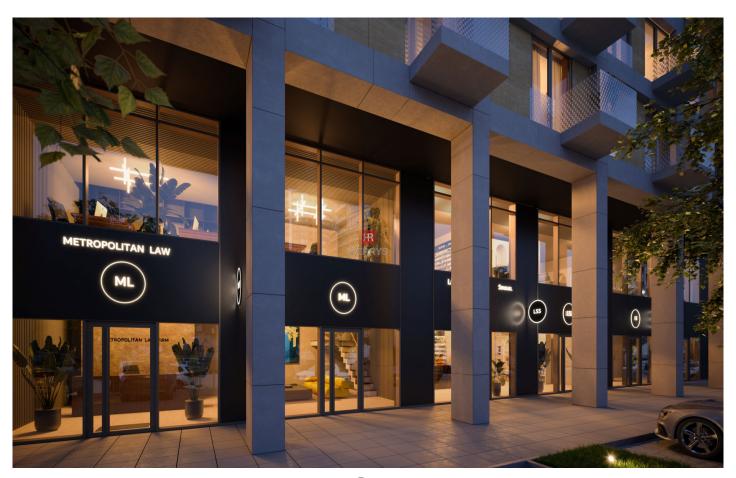

## HERRYS - ATTRACTIVE COMMERCIAL SPACE FOR SALE IN THE PREMIUM METROPOLIS PROJECT.

HERRYS real estate agency offers exclusively for sale an attractive commercial space located in the METROPOLIS premium project. The project is being built at a lucrative address in the heart of Bratislava's downtown, on Bottová street. The commercial space is located in tower B and has an entrance from an elegant corridor located on the 2nd floor of tower B. The space has large-format glazing with a view of the commercial pier and the newly emerging downtown. The space is sold as a shell and core space, with connection points to engineering networks. For the space, it is possible to purchase a parking space/spaces in the ground-floor garage hall, located directly behind the background of the future commercial operation.

### **BENEFITS**

• aesthetic timeless architecture of the METROPOLIS project with an elegant commercial pier with an overlay and a majestic colonnade • tinted large-format glazing, giving the space a modern, elegant look • elegance consisting in the uniform design of the advertising marking of the premises • the possibility to design your own business operation project in an attractive space with high ceilings, which will have excellent visibility • attractive architectural concept of 2-story and 1-story commercial spaces creating a unique in the center of Bratislava • 24-hour reception • comfortable accessibility with the possibility of access by car directly in front of the business operation and at the same time stable parking directly behind the background of the business operation • lucrative address, in the heart of the new