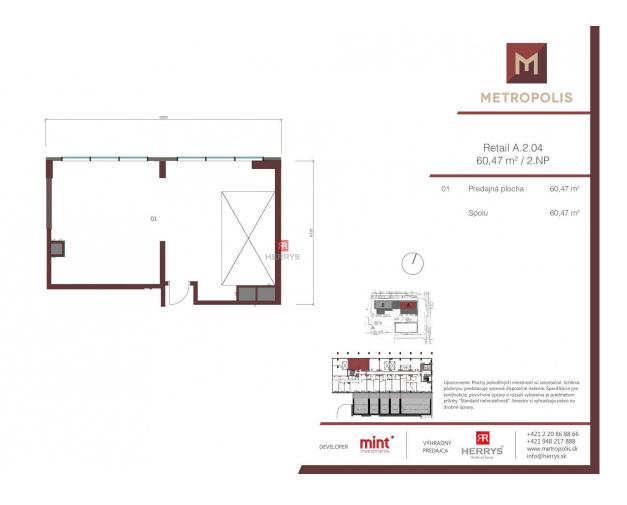

#### **DISPOSITION**

The commercial space consists of two floors with a total usable area of 114,66 m<sup>2</sup>.

1st floor: 54,19 m<sup>2</sup> 2nd floor: 60,47 m<sup>2</sup>

dimensions do not match the floor plans

The 1st floor is characterized by a high clear height - up to approx. 4.2 m. As part of the design, an opening is prepared for the completion of the staircase that will connect the 1st floor with the 2nd floor. The main entrance to the commercial space is directly from the commercial pier on the ground floor. The second entrance is located on the 2nd floor - from an elegant corridor.

The total number of floors in tower A is 16 and the orientation of the space is to the north-west, to the commercial pier and the emerging downtown.