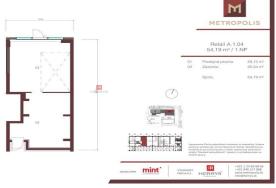

#### **DISPOSITION**

The commercial space consists of two floors with a total usable area of 114,66 m<sup>2</sup>.

1st floor: 54,19 m<sup>2</sup> 2nd floor: 60,47 m<sup>2</sup>

dimensions do not match the floor plans

The 1st floor is characterized by a high clear height - up to approx. 4.2 m. As part of the design, an opening is prepared for the completion of the staircase that will connect the 1st floor with the 2nd floor. The main entrance to the commercial space is directly from the commercial pier on the ground floor. The second entrance is located on the 2nd floor - from an elegant corridor.