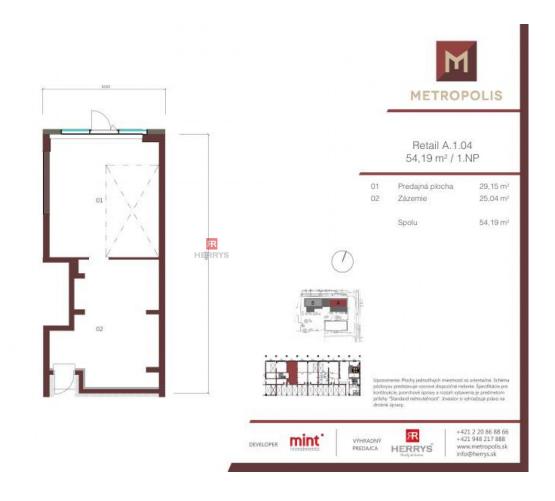

#### **DISPOSITION**

The commercial space consists of two floors with a total usable area of 114,66 m<sup>2</sup>.

1st floor: 54,19 m<sup>2</sup> 2nd floor: 60,47 m<sup>2</sup>

dimensions do not match the floor plans

The 1st floor is characterized by a high clear height - up to approx. 4.2 m. As part of the design, an opening is prepared for the completion of the staircase that will connect the 1st floor with the 2nd floor. The main entrance to the commercial space is directly from the commercial pier on the ground floor. The second entrance is located on the 2nd floor - from an elegant corridor.