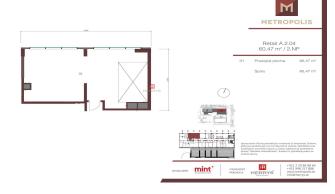

#### **DISPOSITION**

The commercial space consists of two floors with a total usable area of 114,66 m<sup>2</sup>.

1st floor: 54,19 m<sup>2</sup> 2nd floor: 60,47 m<sup>2</sup>

dimensions do not match the floor plans

The 1st floor is characterized by a high clear height - up to approx. 4.2 m. As part of the design, an opening is prepared for the completion of the staircase that will connect the 1st floor with the 2nd floor. The main entrance to the commercial space is directly from the commercial pier on the ground floor. The second entrance is located on the 2nd floor - from an elegant corridor.