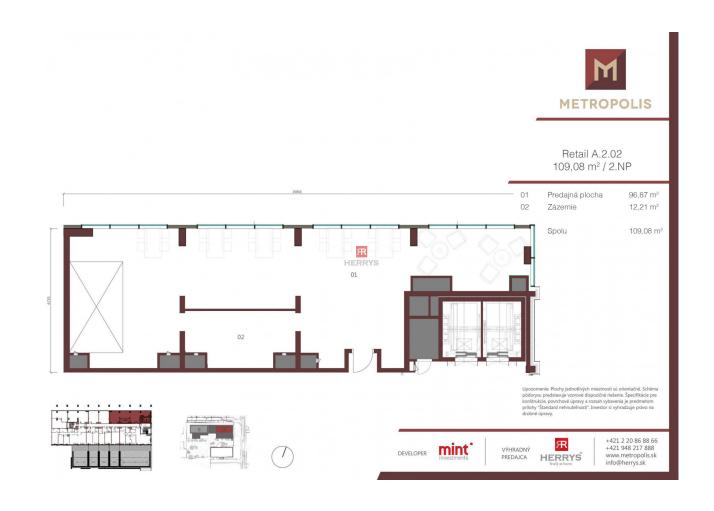

#### **DISPOSITION**

The commercial space consists of two floors with a total usable area of 221.47 m<sup>2</sup>.

1st floor: 112,39 m<sup>2</sup> 2nd floor: 109,08 m<sup>2</sup>

The 1st floor is characterized by a high clear height - up to approx. 4.2 m. As part of the design, an opening is prepared for the completion of the staircase that will connect the 1st floor with the 2nd floor. The main entrance to the commercial space is directly from the commercial pier on the ground floor. The second entrance is located on the 2nd floor - from an elegant corridor.