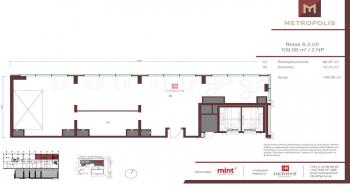

#### **DISPOSITION**

The commercial space consists of two floors with a total usable area of 221.47 m<sup>2</sup>.

1st floor: 112,39 m<sup>2</sup> 2nd floor: 109,08 m<sup>2</sup>

The 1st floor is characterized by a high clear height - up to approx. 4.2 m. As part of the design, an opening is prepared for the completion of the staircase that will connect the 1st floor with the 2nd floor. The main entrance to the commercial space is directly from the commercial pier on the ground floor. The second entrance is located on the 2nd floor - from an elegant corridor.