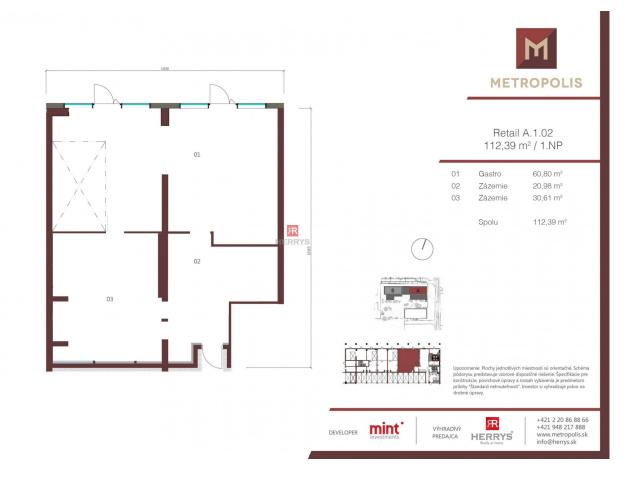

#### **DISPOSITION**

The commercial space consists of two floors with a total usable area of 221.47 m<sup>2</sup>.

1st floor: 112,39 m<sup>2</sup> 2nd floor: 109,08 m<sup>2</sup>

The 1st floor is characterized by a high clear height - up to approx. 4.2 m. As part of the design, an opening is prepared for the completion of the staircase that will connect the 1st floor with the 2nd floor. The main entrance to the commercial space is directly from the commercial pier on the ground floor. The second entrance is located on the 2nd floor - from an elegant corridor.