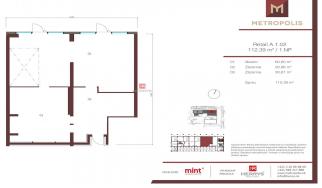

#### **DISPOSITION**

The commercial space consists of two floors with a total usable area of 221.47 m<sup>2</sup>.

1st floor: 112,39 m<sup>2</sup> 2nd floor: 109,08 m<sup>2</sup>

The 1st floor is characterized by a high clear height - up to approx. 4.2 m. As part of the design, an opening is prepared for the completion of the staircase that will connect the 1st floor with the 2nd floor. The main entrance to the commercial space is directly from the commercial pier on the ground floor. The second entrance is located on the 2nd floor - from an elegant corridor.