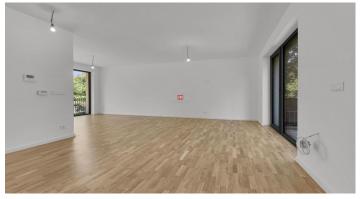

#### DISPOSITION

The apartment consists of an entrance hall, from which you can enter the bathroom, a separate toilet and two rooms, and there is enough space to create a built-in wardrobe. From one of the rooms there is an exit to the front garden facing Gaštanová street. In both rooms, there is also enough space for wardrobes, the placement of a double bed or sets of a children's room.

The social area consists of a living room, a kitchen and a dining area with access to the exterior of the front garden. The kitchen line can be designed in a set together with a kitchen island. The living room leads to the second front garden facing the quiet inner block.

The windows are French and provide enough light in the apartment with beautiful views of the surrounding greenery or the guiet inner block.

The apartment is sold in the holobyt standard, i.e. with wall finishes in living rooms, with switches, low-current and high-current distributions and preparation for media inlets and waste outlets. The estimated cost of furnishing the