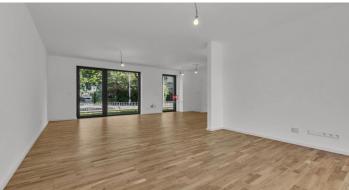

The social area consists of a living room, a kitchen and a dining area with access to the exterior of the front garden. The kitchen line can be designed in a set together with a kitchen island. The living room leads to the second front garden facing the quiet inner block.

The windows are French and provide enough light in the apartment with beautiful views of the surrounding greenery or the guiet inner block.

The apartment is sold in the holobyt standard, i.e. with wall finishes in living rooms, with switches, low-current and high-current distributions and preparation for media inlets and waste outlets. The estimated cost of furnishing the