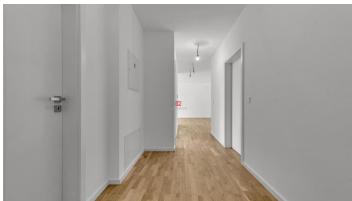

#### DISPOSITION

The apartment consists of an entrance hall, from which you can enter the bathroom, a separate toilet and two rooms, and there is enough space to create a built-in wardrobe. From one of the rooms there is an exit to the front garden facing Gaštanová street. In both rooms, there is also enough space for wardrobes, the placement of a double bed or sets of a children's room.

The social area consists of a living room, a kitchen and a dining area with access to the exterior of the front garden. The kitchen line can be designed in a set together with a kitchen island. The living room leads to the second front garden facing the quiet inner block.

The windows are French and provide enough light in the apartment with beautiful views of the surrounding greenery or the guiet inner block.

The apartment is sold in the holobyt standard, i.e. with wall finishes in living rooms, with switches, low-current and high-current distributions and preparation for media inlets and waste outlets. The estimated cost of furnishing the