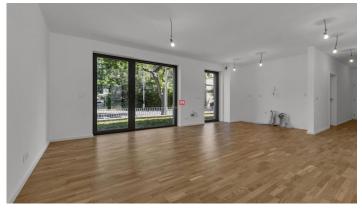

The social area consists of a living room, a kitchen and a dining area with access to the exterior of the front garden. The kitchen line can be designed in a set together with a kitchen island. The living room leads to the second front garden facing the quiet inner block.

The windows are French and provide enough light in the apartment with beautiful views of the surrounding greenery or the guiet inner block.

The apartment is sold in the holobyt standard, i.e. with wall finishes in living rooms, with switches, low-current and high-current distributions and preparation for media inlets and waste outlets. The estimated cost of furnishing the