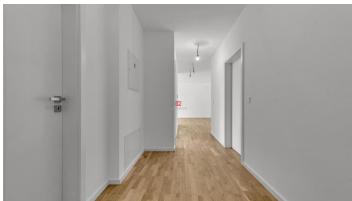

#### DISPOSITION

The apartment consists of an entrance hall, from which you can enter the bathroom, a separate toilet and two rooms, and there is enough space to create a built-in wardrobe. From one of the rooms there is an exit to the front garden facing Gaštanová street. In both rooms, there is also enough space for wardrobes, the placement of a double bed or sets of a children's room.