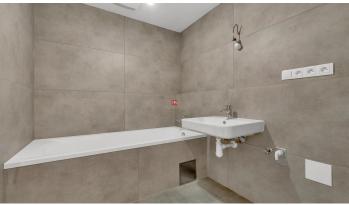

#### DISPOSITION

The apartment consists of an entrance hall, from which you can enter the bathroom, a separate toilet and two rooms, and there is enough space to create a built-in wardrobe. From one of the rooms there is an exit to the front garden facing Gaštanová street. In both rooms, there is also enough space for wardrobes, the placement of a double bed or sets of a children's room.