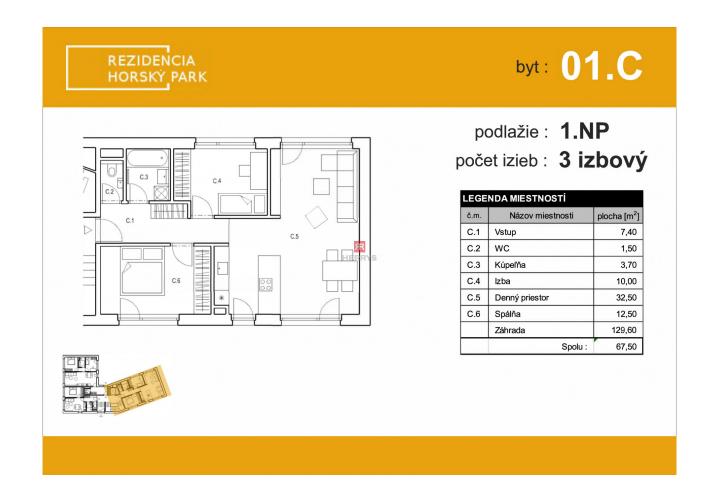

# HERRYS - 3-ROOM APARTMENT WITH TWO GARDENS FOR SALE IN THE PROJECT GAŠTANOVÁ/RESIDENCE HORSKÝ PARK

Real estate agency HERRYS offers exclusively for sale a 3-room apartment in a newly completed new building on Gaštanová Street. The apartment is located in a new building with only 12 apartments, with its own underground parking garage and is located on the 1st above-ground floor. The apartment with an area of 67.5 m2 includes two front gardens with a total area of 129.6 m2 and a cellar with an area of 3.25 m2 located in the basement of the apartment building.

#### DISPOSITION

The apartment consists of an entrance hall, from which you can enter the bathroom, a separate toilet and two rooms, and there is enough space to create a built-in wardrobe. From one of the rooms there is an exit to the front garden facing Gaštanová street. In both rooms, there is also enough space for wardrobes, the placement of a double bed or sets of a children's room.

The social area consists of a living room, a kitchen and a dining area with access to the exterior of the front garden. The kitchen line can be designed in a set together with a kitchen island. The living room leads to the second front garden facing the quiet inner block.