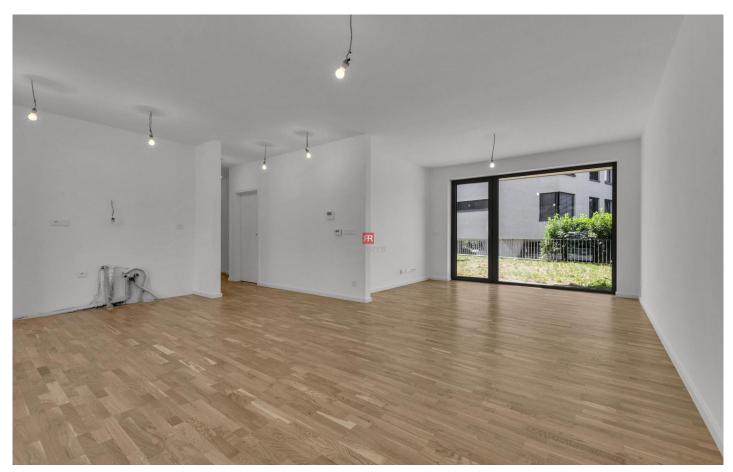

#### DISPOSITION

The apartment consists of an entrance hall, from which you can enter the bathroom, a separate toilet and two rooms, and there is enough space to create a built-in wardrobe. From one of the rooms there is an exit to the front garden facing Gaštanová street. In both rooms, there is also enough space for wardrobes, the placement of a double bed or sets of a children's room.

The social area consists of a living room, a kitchen and a dining area with access to the exterior of the front garden. The kitchen line can be designed in a set together with a kitchen island. The living room leads to the second front garden facing the quiet inner block.

The windows are French and provide enough light in the apartment with beautiful views of the surrounding greenery or the guiet inner block.

The apartment is sold in the holobyt standard, i.e. with wall finishes in living rooms, with switches, low-current and high-current distributions and preparation for media inlets and waste outlets. The estimated cost of furnishing the