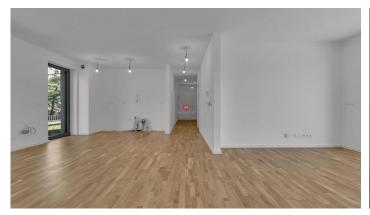

The social area consists of a living room, a kitchen and a dining area with access to the exterior of the front garden. The kitchen line can be designed in a set together with a kitchen island. The living room leads to the second front garden facing the quiet inner block.

The windows are French and provide enough light in the apartment with beautiful views of the surrounding greenery or the guiet inner block.

The apartment is sold in the holobyt standard, i.e. with wall finishes in living rooms, with switches, low-current and high-current distributions and preparation for media inlets and waste outlets. The estimated cost of furnishing the