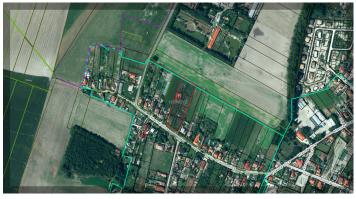

#### **LOCALITY**

Good accessibility to BA by new highway (30 min). Excellent recreational area - X-BIONC, connection to the cycling route Vojka - Gabčíkovo, ZOO Malkia, Slovakia ring, golf course in Báč or Thermal park in Dunajská Streda.