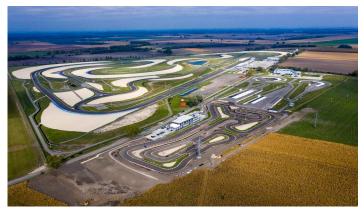

#### **LOCALITY**

Good accessibility to BA by new highway (30 min). Excellent recreational area - X-BIONC, connection to the cycling route Vojka - Gabčíkovo, ZOO Malkia, Slovakia ring, golf course in Báč or Thermal park in Dunajská Streda.

#### **BENEFITS**

- good accessibility to BA by the new motorway (30 min)
- civic amenities
- Lehnický Chateau Park
- Restaurants fisherman's tavern, pizzeria, bowling alley
- Excellent recreational area X-BIONC, connection to the cycling route Vojka Gabčíkovo, ZOO Malkia, Slovakia ring, Golf course in Báč or Thermal park in Dunajská Streda.