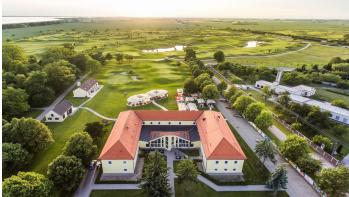

#### **LOCALITY**

Good accessibility to BA by new highway (30 min). Excellent recreational area - X-BIONC, connection to the cycling route Vojka - Gabčíkovo, ZOO Malkia, Slovakia ring, golf course in Báč or Thermal park in Dunajská Streda.

#### **BENEFITS**

- good accessibility to BA by the new motorway (30 min)
- civic amenities
- Lehnický Chateau Park
- Restaurants fisherman's tavern, pizzeria, bowling alley
- Excellent recreational area X-BIONC, connection to the cycling route Vojka Gabčíkovo, ZOO Malkia, Slovakia ring, Golf course in Báč or Thermal park in Dunajská Streda.