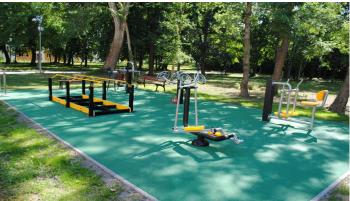

#### **LOCALITY**

Good accessibility to BA by new highway (30 min). Excellent recreational area - X-BIONC, connection to the cycling route Vojka - Gabčíkovo, ZOO Malkia, Slovakia ring, golf course in Báč or Thermal park in Dunajská Streda.

#### **BENEFITS**

- good accessibility to BA by the new motorway (30 min)
- civic amenities
- Lehnický Chateau Park
- Restaurants fisherman's tavern, pizzeria, bowling alley
- Excellent recreational area X-BIONC, connection to the cycling route Vojka Gabčíkovo, ZOO Malkia, Slovakia ring, Golf course in Báč or Thermal park in Dunajská Streda.