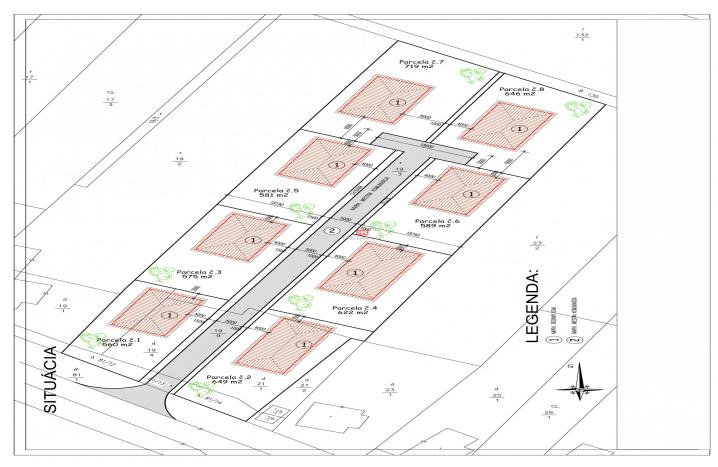

## HERRYS - LAND FOR SALE FOR THE CONSTRUCTION OF FAMILY HOUSES IN THE VILLAGE LEHNICE

Real estate agency HERRYS offers for sale land for the construction of 8 family houses in the village of Lehnice in the Masníkovo. The land has a total area of 5703 m2. The plots have an area of 560 - 719 m2 with an internal access road with a width of 7.5 m, including a sidewalk. The municipality of Lehnice has issued an investment plan approval for the construction of 8 family houses. The owner has the necessary documentation (building permit for LV connection + PD, proposal to issue a UR for road connection + PD).

Area 5703 m2

Land for 8 houses with internal access road.

The village lehnice is located approximately 30 minutes from Bratislava on the new R7 motorway. It offers full civic amenities (shops, school, kindergarten, Lehnice castle + park)

#### DISPOSITION

Flat land in the built-up area of the village. Width 41 m, length 132 m.