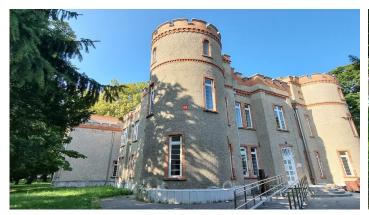

Area 5703 m2

Land for 8 houses with internal access road.

The village lehnice is located approximately 30 minutes from Bratislava on the new R7 motorway. It offers full civic amenities (shops, school, kindergarten, Lehnice castle + park)

#### **BENEFITS**

- good accessibility to BA by the new motorway (30 min)
- civic amenities
- Lehnický Chateau Park
- Restaurants fisherman's tavern, pizzeria, bowling alley
- Excellent recreational area X-BIONC, connection to the cycling route Vojka Gabčíkovo, ZOO Malkia, Slovakia ring, Golf course in Báč or Thermal park in Dunajská Streda.